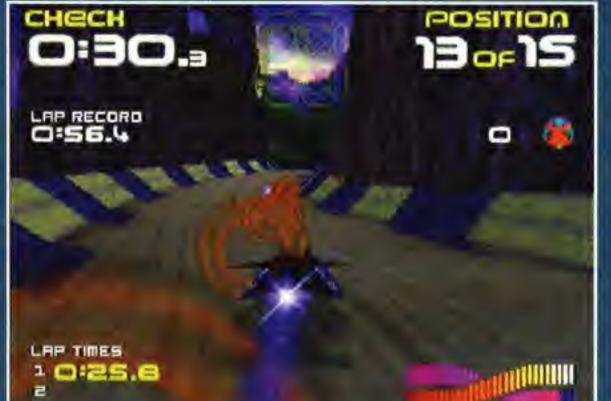

### 

снесн

1 0:59.8

7:48.s

Ithough Psygnosis's first two Wipeout games were created especially for the PlayStation, they were converted to the Saturn and PC with limited success. Now, after much speculation, the first Nintendo 64 Wipeout is nearly complete. But rather than trying to force a game designed with the PlayStation in mind onto Nintendo's machine, Psygnosis have made a new version based around Wipeout 2097 with all-new tracks, extra weapons, and more play modes. Here's our first proper look at Wipeout 64.

A hundred years in the future, and Formula 1 is long gone. Take your place in the F5000 championship and race for your life!

**EYE-MELTING GRAPHICS!** 

Because the previous *Wipeout* games were designed around the PlayStation's capabilities, *Wipeout* on the Nintendo 64 has a slightly different look. Although there's still work to be done on the graphics (not all of the coloured lighting effects are in place yet) they already move very smoothly indeed, even at the high speeds the ships reach. The colours aren't quite as stunning as those in the PlayStation original, but the final version of *Wipeout 64* should look great.

# THE WIPEOUT OLYMPICS

Wipeout 64 has an excellent new Challenge Mode. There are three different types (Race, Time Trial and Weapon), each with six separate challenges to complete. Each one has

different settings and requirements to win the gold, silver or bronze medals, and increase in difficulty as they go on. Here are some examples of the kind of challenges you can expect:

### WEAPON CHALLENGE 2

 Gold: Destroy 7 • Silver: Destroy 5 Bronze: Destroy 3

This challenge isn't too hard because every weapon you pick up is useful. Simply hang back a bit at the start then work your way up the field taking people out as you go. You need to keep an eye on the timer because if you take too long between checkpoints it's Game Over, man!